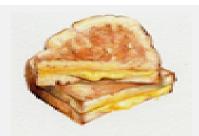

# Sandwiches

#### **TUNA SALAD**

\$12

Albacore tuna with lemon juice, mayonnaise, red onion and celery.

#### **EGG SALAD**

\$12

Chopped egg, mixed with mayonnaise, mustard, green onion, celery, salt and pepper.

#### **CLASSIC BLT**

\$12

Crispy bacon, lettuce and fresh tomato.

#### **GRILLED CHEESE**

\$10

Grilled to perfection.

Add bacon \$3.

#### **HAM & CHEESE**

\$12

Ham, Swiss cheese and a dill pickle.

Sandwiches are accompanied by a house salad or soup

Your choice of white, brown or rye bread.









# Breakfast for Lunch

#### CLASSIC HEARTHSTONE BREAKFAST \$15

Two eggs cooked to your liking. Served with your choice of bacon or sausage, home fries, toast and fresh fruit.

#### WESTERN CHEESE OMELETE

Loaded with ham, onions, peppers. Served with your choice of bacon or sausage, home fries, toast and fresh fruit.

#### **VEGETARIAN OMELETE**

Served with home fries and fresh fruit.

Classic breakfast and omelet comes with your choice of white, brown or rye bread.

Plain or Cheese omelet option

available on request.





\$16

\$13





# Pub Food

4 OZ BURGER

| FRENCH FRIES / SWEET POTATO FRIES / ONION RINGS     | <b>\$</b> 5 |
|-----------------------------------------------------|-------------|
| CHICKEN FINGERS (4 PIECES) AND FRIES                | \$14        |
| POP COR