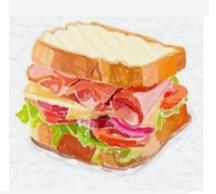

# Sandwiches

#### **TUNA SALAD**

\$12

Albacore tuna with lemon juice, mayonnaise, red onion and celery.

#### **EGG SALAD**

\$12

Chopped egg, mixed with mayonnaise, mustard, green onion, celery, salt and pepper.

#### **CLASSIC BLT**

\$12

Crispy bacon, lettuce and fresh tomato.

#### **GRILLED CHEESE**

\$10

Grilled to perfection.

Add bacon \$3.

#### **HAM & CHEESE**

\$12

Ham, Swiss cheese and a dill pickle.

Sandwiches are accompanied by a house salad or soup

Your choice of white, brown or rye bread.









# Breakfast for Lunch

#### CLASSIC HEARTHSTONE BREAKFAST \$15

Two eggs cooked to your liking. Served with your choice of bacon or sausage, home fries, toast and fresh fruit.

#### WESTERN CHEESE OMELETE

Loaded with ham, onions, peppers. Served with your choice of bacon or sausage, home fries, toast and fresh fruit.

#### **VEGETARIAN OMELETE**

Served with home fries and fresh fruit.

Classic breakfast and omelet comes with your choice of white, brown or rye bread.

Plain or Cheese omelet option

available on request.





\$16

\$13





# Pub Food

4 OZ BURGER

| FRENCH FRIES / SWEET POTATO FRIES / ONION RINGS     | <b>\$</b> 5 |
|-----------------------------------------------------|-------------|
| CHICKEN FINGERS (4 PIECES) AND FRIES                | \$14        |
| POP CORN SH