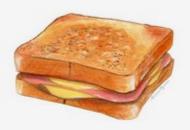

#### **HAM & CHEESE**

\$12

Ham, Swiss cheese and a dill pickle.

Sandwiches are accompanied by a house salad or soup

Your choice of white, brown or rye bread.